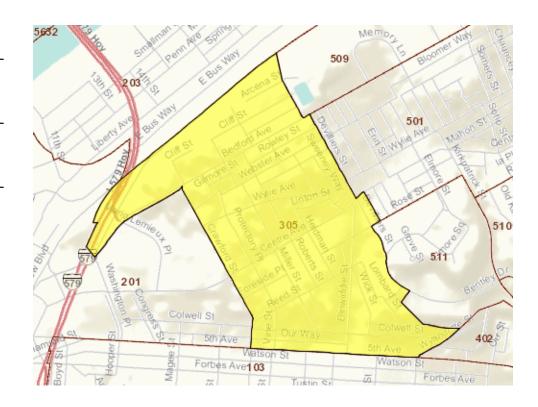

## ALLEGHENY COUNTY Targeted Census Tract (0305) Within a Non-Target County

NOTE: Buyers purchasing a home in the census tract listed above are exempt from the first-time home buyer requirement. Also, higher income and purchase price limits generally apply. To determine the census tract of a specific property, visit www.ffiec.gov and click on Geocoding/Mapping System.

| Legend:                                               |                  |
|-------------------------------------------------------|------------------|
| Boundaries                                            |                  |
|                                                       | State            |
|                                                       | '10 County       |
|                                                       | '10 Census Tract |
| Features                                              |                  |
|                                                       | Major Road       |
|                                                       | Street           |
|                                                       | Stream/Waterbody |
| Your Selections                                       |                  |
|                                                       | Your Selections  |
| Items in grey text are not visible at this zoom level |                  |