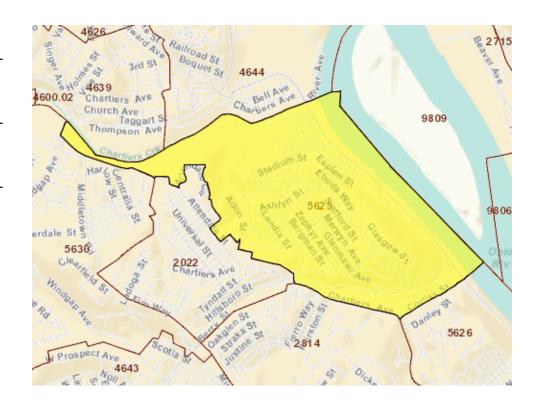

## ALLEGHENY COUNTY Targeted Census Tract (5625) Within a Non-Target County

NOTE: Buyers purchasing a home in the census tract listed above are exempt from the first-time home buyer requirement. Also, higher income and purchase price limits generally apply. To determine the census tract of a specific property, visit www.ffiec.gov and click on Geocoding/Mapping System.

## Legend:

| Boundaries                                            |                  |
|-------------------------------------------------------|------------------|
|                                                       | State            |
|                                                       | '10 County       |
|                                                       | '10 Census Tract |
| Features                                              |                  |
|                                                       | Major Road       |
|                                                       | Street           |
|                                                       | Stream/Waterbody |
| Your Selections                                       |                  |
|                                                       | Your Selections  |
| Items in arev text are not visible at this zoom level |                  |