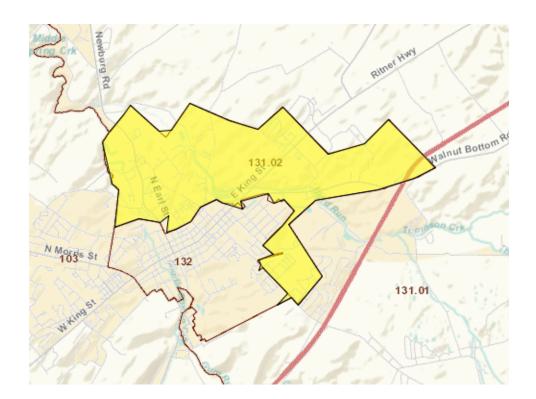

## CUMBERLAND COUNTY Targeted Census Tract (131.02) Within a Non-Target County

NOTE: Buyers purchasing a home in the census tract listed above are exempt from the first-time home buyer requirement. Also, higher income and purchase price limits generally apply. To determine the census tract of a specific property, visit www.ffiec.gov and click on Geocoding/Mapping System.