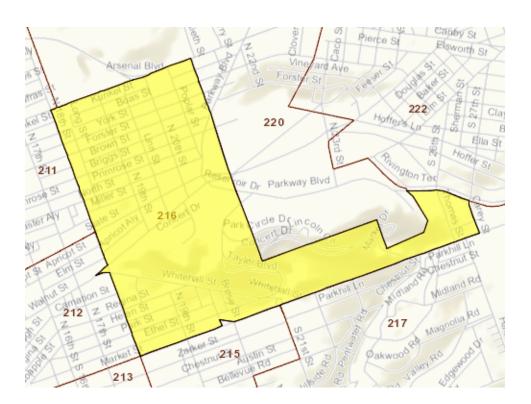

## DAUPHIN COUNTY Targeted Census Tract (0216) Within a Non-Target County

NOTE: Buyers purchasing a home in the census tract listed above are exempt from the first-time home buyer requirement. Also, higher income and purchase price limits generally apply. To determine the census tract of a specific property, visit www.ffiec.gov and click on Geocoding/Mapping System.