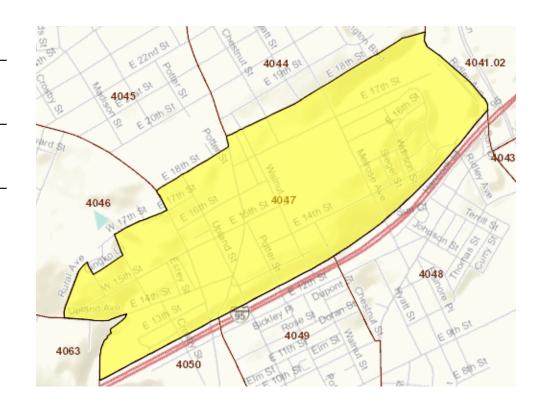

## DELAWARE COUNTY Targeted Census Tract (4047) Within a Non-Target County

NOTE: Buyers purchasing a home in the census tract listed above are exempt from the first-time home buyer requirement. Also, higher income and purchase price limits generally apply. To determine the census tract of a specific property, visit www.ffiec.gov and click on Geocoding/Mapping System.