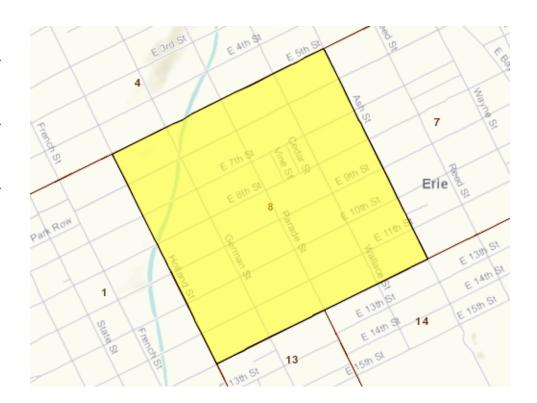

## ERIE COUNTY Targeted Census Tract (0008) Within a Non-Target County

NOTE: Buyers purchasing a home in the census tract listed above are exempt from the first-time home buyer requirement. Also, higher income and purchase price limits generally apply. To determine the census tract of a specific property, visit www.ffiec.gov and click on Geocoding/Mapping System.