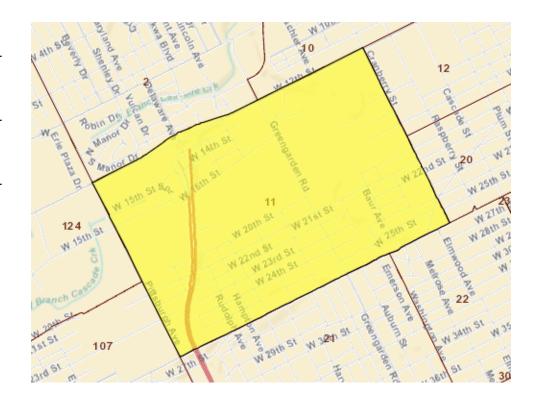

## ERIE COUNTY Targeted Census Tract (0011) Within a Non-Target County

NOTE: Buyers purchasing a home in the census tract listed above are exempt from the first-time home buyer requirement. Also, higher income and purchase price limits generally apply. To determine the census tract of a specific property, visit www.ffiec.gov and click on Geocoding/Mapping System.