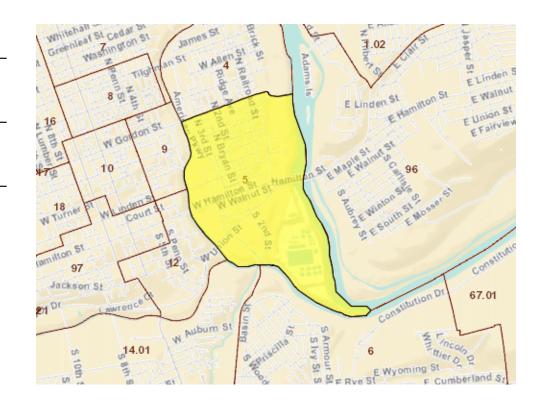

## LEHIGH COUNTY Targeted Census Tract (0005) Within a Non-Target County

NOTE: Buyers purchasing a home in the census tract listed above are exempt from the first-time home buyer requirement. Also, higher income and purchase price limits generally apply. To determine the census tract of a specific property, visit www.ffiec.gov and click on Geocoding/Mapping System.